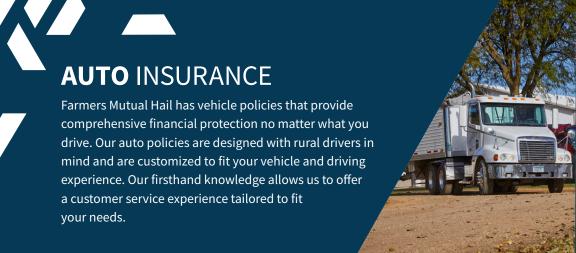

#### **PERSONAL AUTO COVERAGE**

Farmers Mutual Hail Personal Automobile coverage offers premier protection for both your family and your vehicle. From pick-up trucks to commuter cars to SUVs, FMH can insure and protect the investment you have made in your personal vehicle.

Personal Automobile insurance protects you by providing liability, medical, uninsured, and underinsured motorist coverage if you are involved in an automobile accident. Liability limits up to \$1,000,000 are available. You can also elect Collision and Other than Collision coverage to protect your vehicle.

#### Farmers Mutual Hail Personal Auto policies cover

cars and trucks used solely for personal transportation.
Vehicles that are used for commercial purposes are
not eligible for the personal auto program.