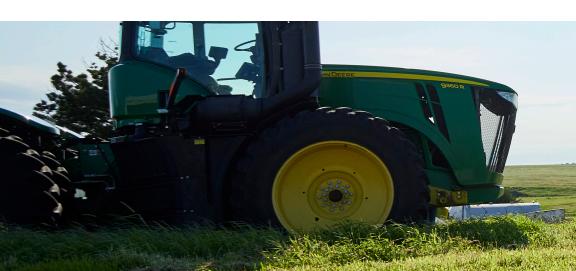

#### **FARM TRUCK COVERAGE**

We know that your farm trucks serve as more than just transportation. From hauling grain into town to performing routine maintenance around your property, you couldn't get any of the heavy lifting done without your farm vehicles.

Farmers Mutual Hail Farm Truck policies cover farm trucks such as straight trucks and semi tractors. Farm trucks are eligible for your personal auto policy as long as they are being used solely for the farming operation. Trucks that are used commercially or require filings are not eligible. The FMH auto policy covers farm trailers, utility trailers, and semi trailers.

Collision, Liability, and Vehicle coverages are available, along with many customized policy types, to secure the right coverage. Premiums are based on the specifications of the truck, its use, and its location. Your agent can help you determine which program best fits the type of truck you own and how you use it.